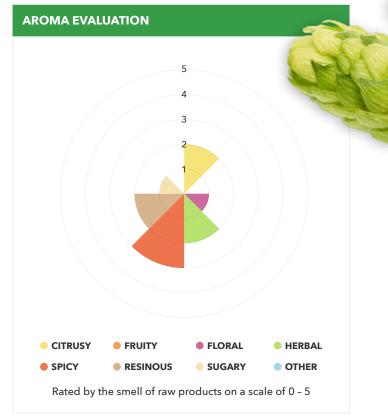

STANCE AGAINST DISEASES

| WILT DISEASES  | Susceptible |
|----------------|-------------|
| DOWNY MILDEW   | Susceptible |
| POWDERY MILDEW | Susceptible |

## **CHEMICAL INGREDIENTS - BITTER COMPONENTS**

| ALPHA-ACID %             | 4.0 - 7.0   |
|--------------------------|-------------|
| BETA-ACID %              | 2.0 - 3.0   |
| CO-HUMULONE % REL.       | 23.0 - 25.0 |
| HARD RESINS : ALPHA-ACID | 0.38 - 0.86 |

## **CHEMICAL INGREDIENTS - AROMA COMPONENTS**

| TOTAL OILS (ML/100G)            | 0.6 - 1.0   |
|---------------------------------|-------------|
| BETA-CARYOPHYLLENE:<br>HUMULENE | 0.30 - 0.39 |
| FARNESENE % OF TOTAL OIL        | 0.0 - 4.5   |
| LINALOOL % OF TOTAL OIL         | 1.0 - 1.1   |

## **CHEMICAL INGREDIENTS - POLYPHENOLES**

XANTHOHUMOL (EBC 7.7)

0.1 - 0.2



#### ELLERSLIE HOP ESTATE PTY LTD

#### VIC (HEAD OFFICE)

- +61 (0) 3 9872 6811
- 17 Redland Drive, Mitcham, Victoria, Australia, 3132
- WA
  - +61 (0) 8 9395 7399
  - 2/32 Horus Bend, Bibra Lake Western Australia, 6163

## MYRRHEE

- 1 +61 (0) 3 5729 7611
- 113 Upper Fifteen Mile Creek Road, Myrrhee Victoria, Australia, 3732

#### EHE.COM.AU

ABN: 99 004 272 922